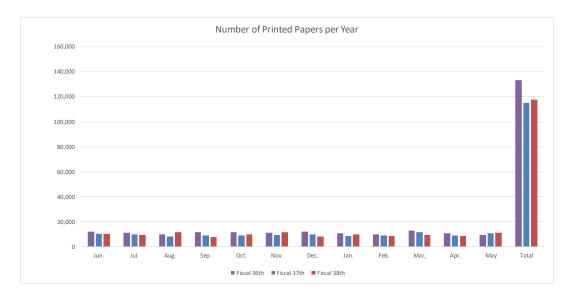

#### Number of Printed Papers per Year

|             | Jun.   | Jul.   | Aug.   | Sep.   | Oct.   | Nov.   | Dec.   | Jan.   | Feb.  | Mar,   | Apr.   | May    | Total   |
|-------------|--------|--------|--------|--------|--------|--------|--------|--------|-------|--------|--------|--------|---------|
| Fiscal 36th | 11,926 | 11,076 | 9,861  | 11,684 | 11,720 | 11,083 | 12,271 | 10,628 | 9,723 | 12,831 | 11,012 | 9,670  | 133,485 |
| Fiscal 37th | 10,539 | 9,755  | 8,344  | 8,969  | 8,939  | 9,430  | 10,120 | 8,556  | 9,078 | 11,531 | 8,933  | 10,955 | 115,149 |
| Fiscal 38th | 10,541 | 9,464  | 11,523 | 7,866  | 10,121 | 11,621 | 8,353  | 10,134 | 8,558 | 9,659  | 8,575  | 11,352 | 117,767 |

(Pieces)

Fiscal 36th: June 1, 2021-May 31, 2022 Fiscal 37th: June 1, 2022-May 31, 2023 Fiscal 38th: June 1, 2023-May 31, 2024