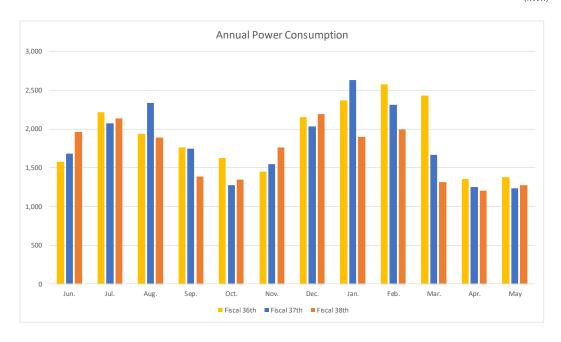

#### **Annual Power Consumption**

|             | Jun.  | Jul.  | Aug.  | Sep.  | Oct.  | Nov.  | Dec.  | Jan.  | Feb.  | Mar.  | Apr.  | May   | Total  |
|-------------|-------|-------|-------|-------|-------|-------|-------|-------|-------|-------|-------|-------|--------|
| Fiscal 36th | 1,577 | 2,218 | 1,934 | 1,758 | 1,628 | 1,448 | 2,153 | 2,372 | 2,575 | 2,432 | 1,356 | 1,383 | 22,834 |
| Fiscal 37th | 1,684 | 2,072 | 2,335 | 1,744 | 1,272 | 1,546 | 2,036 | 2,634 | 2,312 | 1,665 | 1,253 | 1,233 | 21,786 |
| Fiscal 38th | 1,963 | 2,133 | 1,889 | 1,387 | 1,349 | 1,763 | 2,191 | 1,898 | 1,991 | 1,315 | 1,200 | 1,272 | 20,351 |

(kWh)

Fiscal 36th: June 1, 2021-May 31, 2022 Fiscal 37th: June 1, 2022-May 31, 2023 Fiscal 38th: June 1, 2023-May 31, 2024