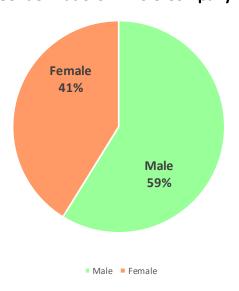

pr.   | May    | Total   |
|-------------|--------|--------|--------|--------|--------|--------|--------|--------|-------|--------|--------|--------|---------|
| Fiscal 36th | 11,926 | 11,076 | 9,861  | 11,684 | 11,720 | 11,083 | 12,271 | 10,628 | 9,723 | 12,831 | 11,012 | 9,670  | 133,485 |
| Fiscal 37th | 10,539 | 9,755  | 8,344  | 8,969  | 8,939  | 9,430  | 10,120 | 8,556  | 9,078 | 11,531 | 8,933  | 10,955 | 115,149 |
| Fiscal 38th | 10,541 | 9,464  | 11,523 | 7,866  | 10,121 | 11,621 | 8,353  | 10,134 | 8,558 | 9,659  | 8,575  | 11,352 | 117,767 |

(Pieces)



Fiscal 36th: June 1, 2021-May 31, 2022 Fiscal 37th: June 1, 2022-May 31, 2023 Fiscal 38th: June 1, 2023-May 31, 2024

#### **Gender Ratio of Director**

## **Gender Ratio of Manager**





### **Gender Ratio of Whole Company**