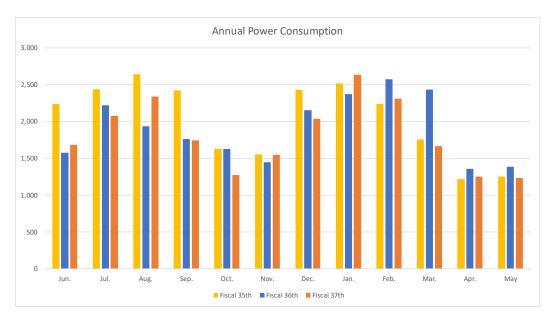

### **Annual Power Consumption**

|             | Jun.  | Jul.  | Aug.  | Sep.  | Oct.  | Nov.  | Dec.  | Jan.  | Feb.  | Mar.  | Apr.  | May   | Total  |
|-------------|-------|-------|-------|-------|-------|-------|-------|-------|-------|-------|-------|-------|--------|
| Fiscal 35th | 2,238 | 2,439 | 2,638 | 2,421 | 1,625 | 1,556 | 2,425 | 2,517 | 2,234 | 1,756 | 1,218 | 1,251 | 24,318 |
| Fiscal 36th | 1,577 | 2,218 | 1,934 | 1,758 | 1,628 | 1,448 | 2,153 | 2,372 | 2,575 | 2,432 | 1,356 | 1,383 | 22,834 |
| Fiscal 37th | 1,684 | 2,072 | 2,335 | 1,744 | 1,272 | 1,546 | 2,036 | 2,634 | 2,312 | 1,665 | 1,253 | 1,233 | 21,786 |

(kWh)

Fiscal 35th: June 1, 2020-May 31, 2021 Fiscal 36th: June 1, 2021-May 31, 2022 Fiscal 37th: June 1, 2022-May 31, 2023