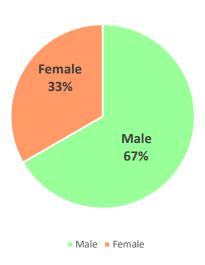

----|--------|--------|--------|--------|--------|--------|---------|
| Fiscal 35th | 10,777 | 10,814 | 9,316 | 11,010 | 11,855 | 10,535 | 10,742 | 11,461 | 11,651 | 13,642 | 10,556 | 12,257 | 134,616 |
| Fiscal 36th | 11,926 | 11,076 | 9,861 | 11,684 | 11,720 | 11,083 | 12,271 | 10,628 | 9,723  | 12,831 | 11,012 | 9,670  | 133,485 |
| Fiscal 37th | 10,539 | 9,755  | 8,344 | 8,969  | 8,939  | 9,430  | 10,120 | 8,556  | 9,078  | 11,531 | 8,933  | 10,955 | 115,149 |
|             |        |        |       |        |        |        |        |        |        |        |        |        | (D:)    |

(Pieces)



Fiscal 35th: June 1, 2020-May 31, 2021 Fiscal 36th: June 1, 2021-May 31, 2022 Fiscal 37th: June 1, 2022-May 31, 2023

#### **Gender Ratio of Director**

## **Gender Ratio of Manager**





## **Gender Ratio of Whole Company**