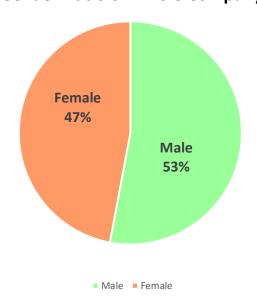

-------|--------|---------|
| Fiscal 35th | 10,777 | 10,814 | 9,316 | 11,010 | 11,855 | 10,535 | 10,742 | 11,461 | 11,651 | 13,642 | 10,556 | 12,257 | 134,616 |
| Fiscal 36th | 11,926 | 11,076 | 9,861 | 11,684 | 11,720 | 11,083 | 12,271 | 10,628 | 9,723  | 12,831 | 11,012 | 9,670  | 133,485 |
| Fiscal 37th | 10,539 | 9,755  | 8,344 | 8,969  | 8,939  | 9,430  | 10,120 | 8,556  | 9,078  | 11,531 | 8,933  | 10,955 | 115,149 |
|             |        |        |       |        |        |        |        |        |        |        |        |        | (D:)    |

(Pieces)



Fiscal 35th: June 1, 2020-May 31, 2021 Fiscal 36th: June 1, 2021-May 31, 2022 Fiscal 37th: June 1, 2022-May 31, 2023

#### **Gender Ratio of Director**

## **Gender Ratio of Manager**





## **Gender Ratio of Whole Company**