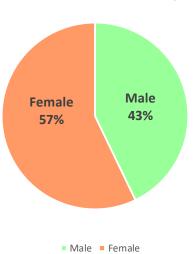

--|--------|--------|--------|--------|--------|--------|---------|
| Fiscal 35th | 10,777 | 10,814 | 9,316 | 11,010 | 11,855 | 10,535 | 10,742 | 11,461 | 11,651 | 13,642 | 10,556 | 12,257 | 134,616 |
| Fiscal 36th | 11,926 | 11,076 | 9,861 | 11,684 | 11,720 | 11,083 | 12,271 | 10,628 | 9,723  | 12,831 | 11,012 | 9,670  | 133,485 |
| Fiscal 37th | 10,539 | 9,755  | 8,344 | 8,969  | 8,939  | 9,430  | 10,120 | 8,556  | 9,078  | 11,531 | 8,933  | 10,955 | 115,149 |
|             |        |        |       |        |        |        |        |        |        |        |        |        | (D:)    |

(Pieces)



Fiscal 35th: June 1, 2020-May 31, 2021 Fiscal 36th: June 1, 2021-May 31, 2022 Fiscal 37th: June 1, 2022-May 31, 2023

#### **Gender Ratio of Director**

## **Gender Ratio of Manager**





## **Gender Ratio of Whole Company**