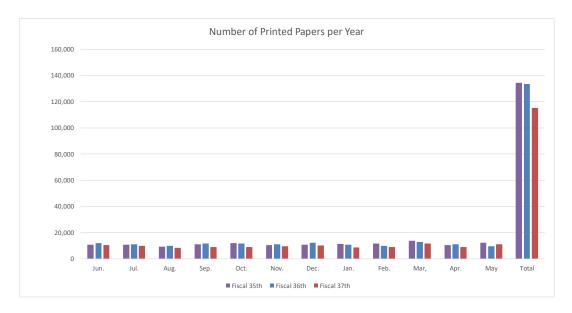

#### Number of Printed Papers per Year

|             | Jun.   | Jul.   | Aug.  | Sep.   | Oct.   | Nov.   | Dec.   | Jan.   | Feb.   | Mar,   | Apr.   | May    | Total   |
|-------------|--------|--------|-------|--------|--------|--------|--------|--------|--------|--------|--------|--------|---------|
| Fiscal 35th | 10,777 | 10,814 | 9,316 | 11,010 | 11,855 | 10,535 | 10,742 | 11,461 | 11,651 | 13,642 | 10,556 | 12,257 | 134,616 |
| Fiscal 36th | 11,926 | 11,076 | 9,861 | 11,684 | 11,720 | 11,083 | 12,271 | 10,628 | 9,723  | 12,831 | 11,012 | 9,670  | 133,485 |
| Fiscal 37th | 10,539 | 9,755  | 8,344 | 8,969  | 8,939  | 9,430  | 10,120 | 8,556  | 9,078  | 11,531 | 8,933  | 10,955 | 115,149 |
|             |        |        |       |        |        |        |        |        |        |        |        |        | (D:)    |

(Pieces)

Fiscal 35th: June 1, 2020-May 31, 2021 Fiscal 36th: June 1, 2021-May 31, 2022 Fiscal 37th: June 1, 2022-May 31, 2023