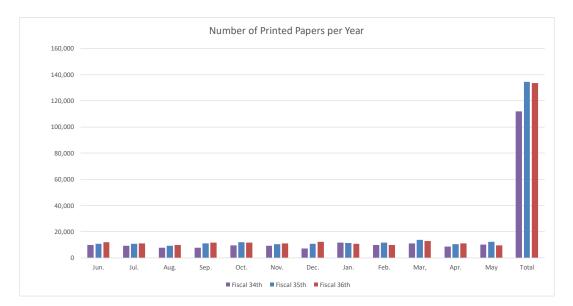

## Number of Printed Papers per Year

|             | Jun.   | Jul.   | Aug.  | Sep.   | Oct.   | Nov.   | Dec.   | Jan.   | Feb.   | Mar,   | Apr.   | May    | Total   |
|-------------|--------|--------|-------|--------|--------|--------|--------|--------|--------|--------|--------|--------|---------|
| Fiscal 34th | 9,767  | 9,304  | 7,894 | 7,803  | 9,545  | 9,146  | 7,204  | 11,574 | 9,834  | 11,064 | 8,740  | 10,077 | 111,952 |
| Fiscal 35th | 10,777 | 10,814 | 9,316 | 11,010 | 11,855 | 10,535 | 10,742 | 11,461 | 11,651 | 13,642 | 10,556 | 12,257 | 134,616 |
| Fiscal 36th | 11,926 | 11,076 | 9,861 | 11,684 | 11,720 | 11,083 | 12,271 | 10,628 | 9,723  | 12,831 | 11,012 | 9,670  | 133,485 |

Fiscal 34th : June 1, 2019-May 31, 2020 Fiscal 35th : June 1, 2020-May 31, 2021 Fiscal 36th : June 1, 2021-May 31, 2022