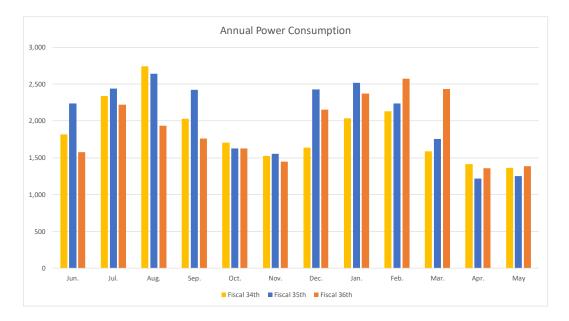

## **Annual Power Consumption**

|             | Jun.  | Jul.  | Aug.  | Sep.  | Oct.  | Nov.  | Dec.  | Jan.  | Feb.  | Mar.  | Apr.  | May   | Total  |
|-------------|-------|-------|-------|-------|-------|-------|-------|-------|-------|-------|-------|-------|--------|
| Fiscal 34th | 1,817 | 2,340 | 2,741 | 2,032 | 1,704 | 1,526 | 1,636 | 2,034 | 2,129 | 1,586 | 1,414 | 1,363 | 22,322 |
| Fiscal 35th | 2,238 | 2,439 | 2,638 | 2,421 | 1,625 | 1,556 | 2,425 | 2,517 | 2,234 | 1,756 | 1,218 | 1,251 | 24,318 |
| Fiscal 36th | 1,577 | 2,218 | 1,934 | 1,758 | 1,628 | 1,448 | 2,153 | 2,372 | 2,575 | 2,432 | 1,356 | 1,383 | 22,834 |
|             |       |       |       |       |       |       |       |       |       |       |       |       | (kWh)  |

Fiscal 34th : June 1, 2019-May 31, 2020 Fiscal 35th : June 1, 2020-May 31, 2021 Fiscal 36th : June 1, 2021-May 31, 2022