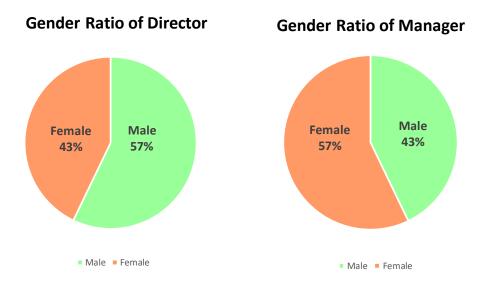

Year

|             | Jun.   | Jul.   | Aug.  | Sep.   | Oct.   | Nov.   | Dec.   | Jan.   | Feb.   | Mar,   | Apr.   | May    | Total   |
|-------------|--------|--------|-------|--------|--------|--------|--------|--------|--------|--------|--------|--------|---------|
| Fiscal 34th | 9,767  | 9,304  | 7,894 | 7,803  | 9,545  | 9,146  | 7,204  | 11,574 | 9,834  | 11,064 | 8,740  | 10,077 | 111,952 |
| Fiscal 35th | 10,777 | 10,814 | 9,316 | 11,010 | 11,855 | 10,535 | 10,742 | 11,461 | 11,651 | 13,642 | 10,556 | 12,257 | 134,616 |
| Fiscal 36th | 11,926 | 11,076 | 9,861 | 11,684 | 11,720 | 11,083 | 12,271 | 10,628 | 9,723  | 12,831 | 11,012 | 9,670  | 133,485 |





Fiscal 34th : June 1, 2019-May 31, 2020 Fiscal 35th : June 1, 2020-May 31, 2021 Fiscal 36th : June 1, 2021-May 31, 2022





## **Gender Ratio of Whole Company**