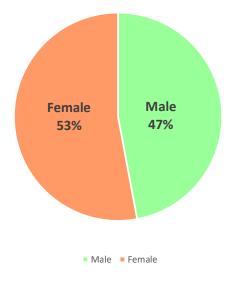

Aug.  | Sep.   | Oct.   | Nov.   | Dec.   | Jan.   | Feb.   | Mar,   | Apr.   | May    | Total   |
|-------------|--------|--------|-------|--------|--------|--------|--------|--------|--------|--------|--------|--------|---------|
| Fiscal 34th | 9,767  | 9,304  | 7,894 | 7,803  | 9,545  | 9,146  | 7,204  | 11,574 | 9,834  | 11,064 | 8,740  | 10,077 | 111,952 |
| Fiscal 35th | 10,777 | 10,814 | 9,316 | 11,010 | 11,855 | 10,535 | 10,742 | 11,461 | 11,651 | 13,642 | 10,556 | 12,257 | 134,616 |
| Fiscal 36th | 11,926 | 11,076 | 9,861 | 11,684 | 11,720 | 11,083 | 12,271 | 10,628 | 9,723  | 12,831 | 11,012 | 9,670  | 133,485 |





Fiscal 34th : June 1, 2019-May 31, 2020 Fiscal 35th : June 1, 2020-May 31, 2021 Fiscal 36th : June 1, 2021-May 31, 2022





## **Gender Ratio of Whole Company**