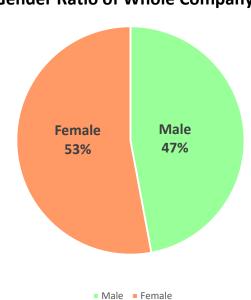

|       |       |       |       |       | (kWh)  |



Fiscal 34th : June 1, 2019-May 31, 2020 Fiscal 35th : June 1, 2020-May 31, 2021

## Number of Printed Papers per Year

|             | Jun.   | Jul.   | Aug.  | Sep.   | Oct.   | Nov.   | Dec.   | Jan.   | Feb.   | Mar,   | Apr.   | May    | Total   |
|-------------|--------|--------|-------|--------|--------|--------|--------|--------|--------|--------|--------|--------|---------|
| Fiscal 34th | 9,767  | 9,304  | 7,894 | 7,803  | 9,545  | 9,146  | 7,204  | 11,574 | 9,834  | 11,064 | 8,740  | 10,077 | 111,952 |
| Fiscal 35th | 10,777 | 10,814 | 9,316 | 11,010 | 11,855 | 10,535 | 10,742 | 11,461 | 11,651 | 13,642 | 10,556 | 12,257 | 134,616 |





Fiscal 34th: June 1, 2019-May 31, 2020 Fiscal 35th: June 1, 2020-May 31, 2021







## **Gender Ratio of Whole Company**