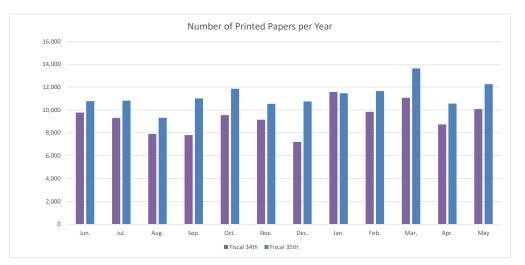

## Number of Printed Papers per Year

|             | Jun.   | Jul.   | Aug.  | Sep.   | Oct.   | Nov.   | Dec.   | Jan.   | Feb.   | Mar,   | Apr.   | May    | Total   |
|-------------|--------|--------|-------|--------|--------|--------|--------|--------|--------|--------|--------|--------|---------|
| Fiscal 34th | 9,767  | 9,304  | 7,894 | 7,803  | 9,545  | 9,146  | 7,204  | 11,574 | 9,834  | 11,064 | 8,740  | 10,077 | 111,952 |
| Fiscal 35th | 10,777 | 10,814 | 9,316 | 11,010 | 11,855 | 10,535 | 10,742 | 11,461 | 11,651 | 13,642 | 10,556 | 12,257 | 134,616 |

Fiscal 34th: June 1, 2019-May 31, 2020 Fiscal 35th: June 1, 2020-May 31, 2021