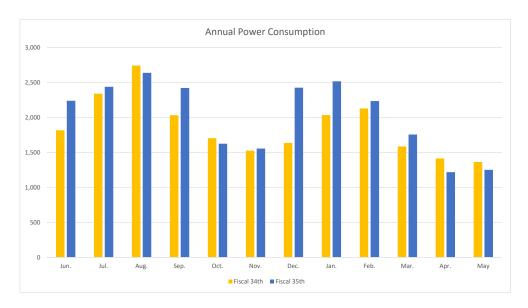

## **Annual Power Consumption**

|             | Jun.  | Jul.  | Aug.  | Sep.  | Oct.  | Nov.  | Dec.  | Jan.  | Feb.  | Mar.  | Apr.  | May   | Total  |
|-------------|-------|-------|-------|-------|-------|-------|-------|-------|-------|-------|-------|-------|--------|
| Fiscal 34th | 1,817 | 2,340 | 2,741 | 2,032 | 1,704 | 1,526 | 1,636 | 2,034 | 2,129 | 1,586 | 1,414 | 1,363 | 22,322 |
| Fiscal 35th | 2,238 | 2,439 | 2,638 | 2,421 | 1,625 | 1,556 | 2,425 | 2,517 | 2,234 | 1,756 | 1,218 | 1,251 | 24,318 |
|             |       |       |       |       |       |       |       |       |       |       |       |       | (kWh)  |

Fiscal 34th : June 1, 2019-May 31, 2020 Fiscal 35th : June 1, 2020-May 31, 2021