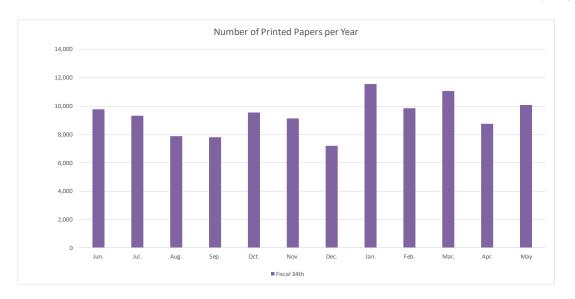

## 34th CSR Annual Report

June 1, 2019-May 31, 2020

Annual Power Consumption
Number of Printed Papers per Year
Gender Ratio of Employee





## **Annual Power Consumption**

|             | Jun.  | Jul.  | Aug.  | Sep.  | Oct.  | Nov.  | Dec.  | Jan.  | Feb.  | Mar.  | Apr.  | May   | Total  |
|-------------|-------|-------|-------|-------|-------|-------|-------|-------|-------|-------|-------|-------|--------|
| Fiscal 34th | 1,817 | 2,340 | 2,741 | 2,032 | 1,704 | 1,526 | 1,636 | 2,034 | 2,129 | 1,586 | 1,414 | 1,363 | 22,322 |
|             |       |       |       |       |       |       |       |       |       |       |       |       | (kWh)  |



Fiscal 34th: June 1, 2019-May 31, 2020

## Number of Printed Papers per Year





Fiscal 34th: June 1, 2019-May 31, 2020







## **Gender Ratio of Whole Company**