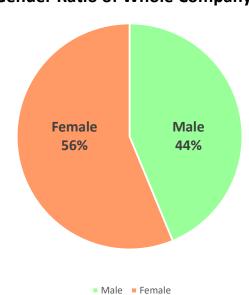

## 34th CSR Annual Report

June 1, 2019-May 31, 2020

Annual Power Consumption
Number of Printed Papers per Year
Gender Ratio of Employee





## **Annual Power Consumption**

|             | Jun.  | Jul.  | Aug.  | Sep.  | Oct.  | Nov.  | Dec.  | Jan.  | Feb.  | Mar.  | Apr.  | May   | Total  |
|-------------|-------|-------|-------|-------|-------|-------|-------|-------|-------|-------|-------|-------|--------|
| Fiscal 34th | 1,817 | 2,340 | 2,741 | 2,032 | 1,704 | 1,526 | 1,636 | 2,034 | 2,129 | 1,586 | 1,414 | 1,363 | 22,322 |
|             |       |       |       |       |       |       |       |       |       |       |       |       | (kWh)  |



Fiscal 34th: June 1, 2019-May 31, 2020

## Number of Printed Papers per Year





Fiscal 34th: June 1, 2019-May 31, 2020







## **Gender Ratio of Whole Company**