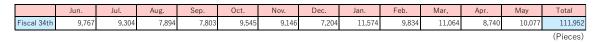

## 34th CSR Annual Report

June 1, 2019-May 31, 2020

Annual Power Consumption
Number of Printed Papers per Year
Gender Ratio of Employee





## **Annual Power Consumption**

|             | Jun.  | Jul.  | Aug.  | Sep.  | Oct.  | Nov.  | Dec.  | Jan.  | Feb.  | Mar.  | Apr.  | May   | Total  |
|-------------|-------|-------|-------|-------|-------|-------|-------|-------|-------|-------|-------|-------|--------|
| Fiscal 34th | 1,817 | 2,340 | 2,741 | 2,032 | 1,704 | 1,526 | 1,636 | 2,034 | 2,129 | 1,586 | 1,414 | 1,363 | 22,322 |
|             |       |       |       |       |       |       |       |       |       |       |       |       | (kWh)  |



Fiscal 34th: June 1, 2019-May 31, 2020

## Number of Printed Papers per Year





Fiscal 34th: June 1, 2019-May 31, 2020







## **Gender Ratio of Whole Company**