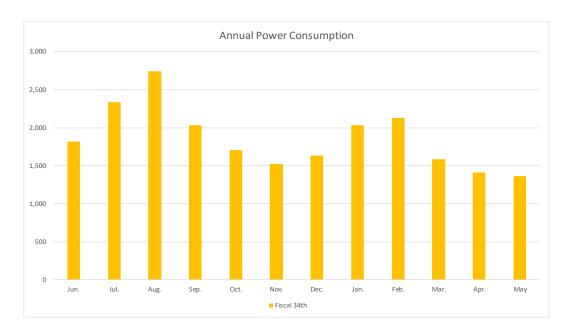

## **Annual Power Consumption**

|             | Jun.  | Jul.  | Aug.  | Sep.  | Oct.  | Nov.  | Dec.  | Jan.  | Feb.  | Mar.  | Apr.  | May   | Total  |
|-------------|-------|-------|-------|-------|-------|-------|-------|-------|-------|-------|-------|-------|--------|
| Fiscal 34th | 1,817 | 2,340 | 2,741 | 2,032 | 1,704 | 1,526 | 1,636 | 2,034 | 2,129 | 1,586 | 1,414 | 1,363 | 22,322 |
|             |       |       |       |       |       |       |       |       |       |       |       |       | (kWh)  |

Fiscal 34th: June 1, 2019-May 31, 2020